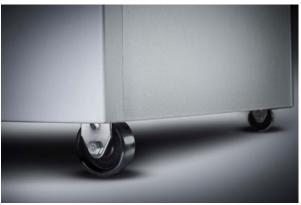

- High-quality, solid-steel cutters in special steel for a guaranteed long service life
- 6 strong waste bags included
- · Convenient casters for greater mobility
- Great performance from 1900 watts of power

Detachable IEC power plug makes the document shredder quick and easy to move from A to B

Convenient casters for flexible use