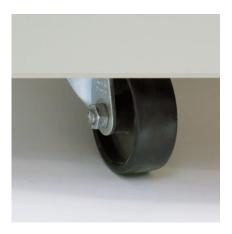

- High-quality, solid-steel cutters in special steel for a guaranteed long service life
- 6 strong waste bags included
- · Convenient casters for greater mobility
- Great performance from 1900 watts of power

Detachable IEC power plug makes the document shredder quick and easy to move from A to B

Convenient casters for flexible use