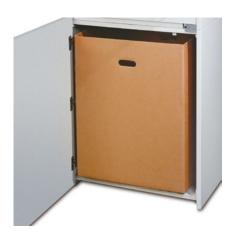

## VolumePRO (190 L) 119

Dahle Waste 119 document shredder

Dahle Waste 119 document shredder

P-2 security: recommended, for example, for data media containing internal data that are to be made illegible

Sturdy waste boxes for permanent use with models 20390 to 20397