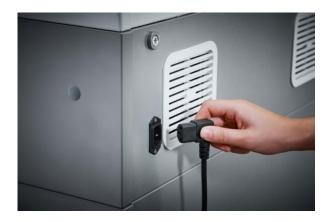

Detachable IEC power plug makes the document shredder quick and easy to move from A to B

Convenient casters for flexible use