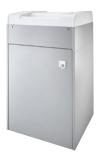

## VolumePRO (190 L) 119

- Powerful document shredder for large volumes
- Integrated photoelectric sensor with convenience electronics for automatic start-stop enables fast availability and safe use
- Automatic safety shut-off when the waste container is full or the door is open
- Optical waste level indicator

- High-quality, solid-steel cutters in special steel for a guaranteed long service life
- 6 strong waste bags included
- · Convenient casters for greater mobility
- Great performance from 1900 watts of power

## VolumePRO (190 L) 119

Dahle Waste 119 document shredder

Dahle Waste 119 document shredder

P-2 security: recommended, for example, for data media containing internal data that are to be made illegible

Sturdy waste boxes for permanent use with models 20390 to 20397