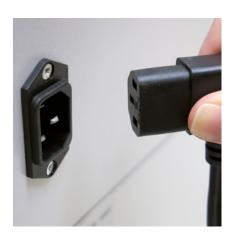

Detachable IEC power plug makes the document shredder quick and easy to move from A to B

Convenient casters for flexible use